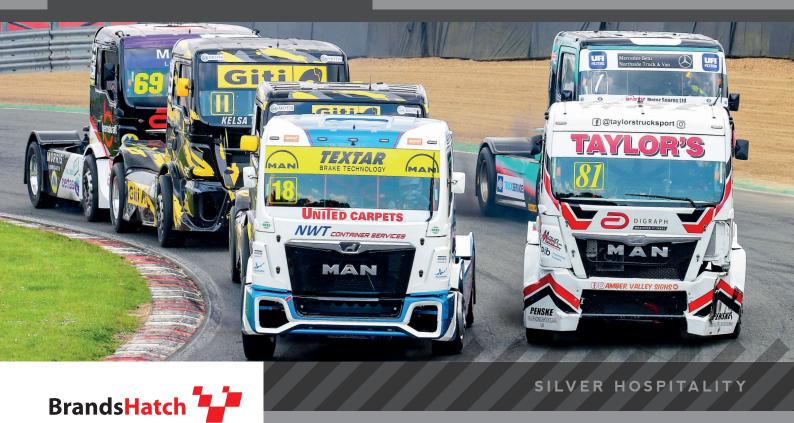

## SUNDAY 17 APRIL 2022 BRITISH TRUCK RACING

£89 + VAT per quest



## THE MOTORSPORT VISION CENTRE

Just a short walk from guest parking, the superb MotorSport Vision Centre has sensational views over the Indy circuit and offers an elevated vantage point to watch the action unfold in the natural amphitheatre of Brands Hatch.

With air conditioning and every detail attended to, your guests have the perfect environment to relax in, with the choice of either viewing from the suite or rooftop balcony.

## THE SILVER PACKAGE - £89 PLUS VAT PER GUEST

- Privileged parking
- Entrance tickets into circuit and suite
- Official programme
- Morning coffee with full English breakfast and pastries
- Two course lunch
- · Sandwiches and cakes with afternoon tea
- Pay bar in operation
- Live timing with commentary

Please note all prices are per person and exclude VAT.